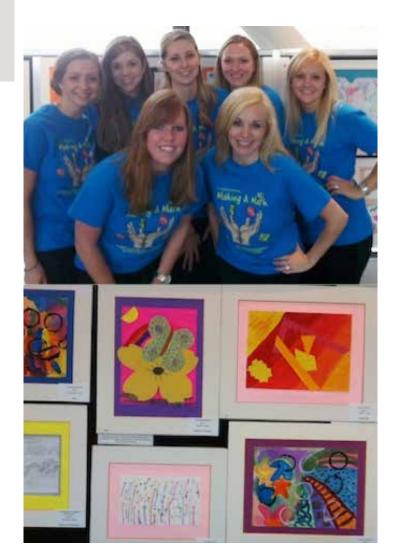

#### MAKING A MARK® ART EXHIBITION

The opening of The Periwinkle Foundation's 23rd annual Making A Mark® art show at Texas Children's Hospital was held on September 8, 2013. The exhibition featured over 300 unique pieces of artwork created by children who are affected by cancer and blood disorders, including 30 pieces that were awarded purple ribbons by a panel of judges and over 50 pieces from international treatment centers in Peru, Panama, Brazil and Poland. At the show's opening, many of the artists and their families were able to see the artwork on display, as well as enjoy music, crafts, face painting and even an ice cream sundae bar!

In addition, this year's guest artist, Reginald Adams, displayed 50 "healing hands," which were created from molds of children's hands. Each hand was embellished with paint and other collage materials and then placed in a mosaic flowerpot. The hands represent the love, attention and nourishment required for children to overcome their battles with cancer.

Junior League of Houston volunteers helped prepare for the show's opening by organizing and matting artwork, labeling each piece, entering each artist's information into a database that was used to print the programs and setting up for the show's opening. The volunteers were also responsible for handing out t-shirts and collecting donations the day of the art show. The team really enjoyed working with the artwork and getting to know some of the artists and the Periwinkle Foundation and Texas Children's staff.